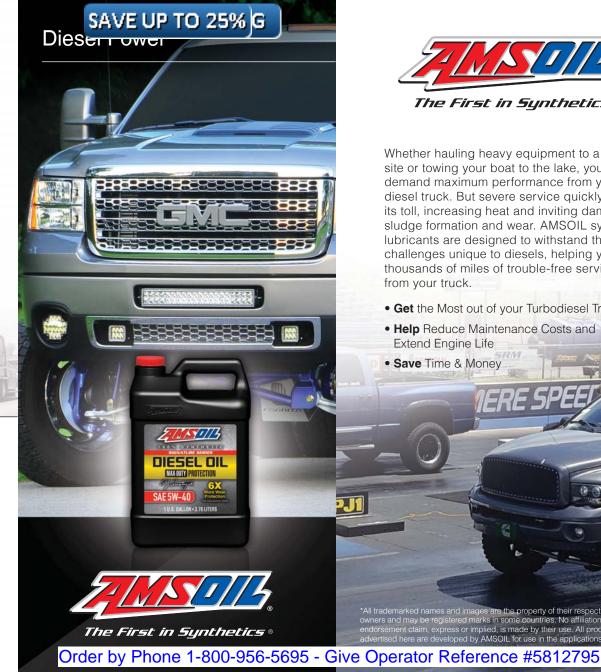

Whether hauling heavy equipment to a job site or towing your boat to the lake, you demand maximum performance from your diesel truck. But severe service quickly takes its toll, increasing heat and inviting damaging sludge formation and wear. AMSOIL synthetic lubricants are designed to withstand the challenges unique to diesels, helping you get thousands of miles of trouble-free service from your truck.

- Get the Most out of your Turbodiesel Truck
- Help Reduce Maintenance Costs and Extend Engine Life

\*All trademarked names and images are the property of their respective owners and may be registered marks in some countries. No affiliation or endorsement claim, express or implied, is made by their use. All products