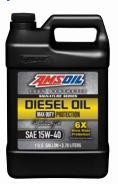

### **AMSOIL Signature Series Max-Duty Synthetic Diesel Oil**

- ✓ Our most advanced formula
- ✓ 6X more engine protection\*
- ✓ Compatible with all exhaust treatment devices
- ✓ Available in 5W-30, 0W-40, 5W-40 and 15W-40

\*Based on independent testing in the Detroit Diesel DD13 Scuffing Test for specification DFS 93K222 using 5W-30 as worst-case representation.

- ✓ Excellent protection and performance
- ✓ Compatible with all exhaust treatment devices
- ✓ Available in 10W-30, 5W-40 and 15W-40