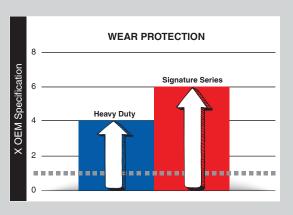

### **AMSOIL Signature Series Max-Duty Synthetic Diesel Oil**

- ✓ Our most advanced formula
- ✓ 6X more engine protection\*
- ✓ Compatible with all exhaust treatment devices
- ✓ Available in 5W-30, 0W-40, 5W-40 and 15W-40

\*Based on independent testing in the Detroit Diesel DD13 Scuffing Test for specification DFS 93K222 using 5W-30 as worst-case representation.

- ✓ Excellent protection and performance
- ✓ Compatible with all exhaust treatment devices
- ✓ Available in 10W-30, 5W-40 and 15W-40

- ✓ 4X more engine protection\*

Order by Phone 1-800-956-5695 - Give Operator Reference #5812795