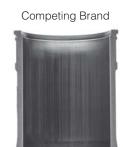

**AMSOIL** 

Non-Scuffed Liner

### More Built-in Protection

AMSOIL synthetic diesel oils provide outstanding wear protection, providing the following benefits:

✓ Extended engine life

**Severely Scuffed Liner** 

- Maximum horsepower
- Increased fuel efficiency
- ✓ Reduced oil consumption and downtime