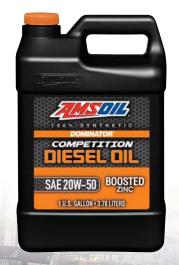

uipment to a job site or towing your boat to the lake, you demand maximum performance from your diesel truck. But severe service quickly takes its toll, increasing heat and inviting damaging sludge formation and wear. AMSOIL synthetic lubricants are designed to withstand the challenges unique to diesels, helping you get thousands of miles of trouble-free service from your truck.

- Get the Most out of your Turbodiesel Truck
- Help Reduce Maintenance Costs and Extend Engine Life

\*All trademarked names and images are the property of their respective owners and may be registered marks in some countries. No affiliation or endorsement claim, express or implied, is made by their use. All products

advertised here are developed by AMSOIL for use in the applications shown.

• Save Time & Money





**OFFICIAL OIL** 

### Synthetic Diesel Oil



### **AMSOIL Signature Series Max-Duty Synthetic Diesel Oil**

- ✓ Our most advanced formula
- ✓ 6X more engine protection\*
- ✓ Compatible with all exhaust treatment devices
- ✓ Available in 5W-30, 0W-40, 5W-40 and 15W-40

\*Based on independent testing in the Detroit Diesel DD13 Scuffing Test for specification DFS 93K222 using 5W-30 as worst-case representation.



- ✓ Excellent protection and performance
- ✓ Compatible with all exhaust treatment devices
- ✓ Available in 10W-30, 5W-40 and 15W-40

\*Based on independent testing in the Detroit Diesel DD13 Scuffing Test for specification DFS 93K222 using 10W-30 as worst-case representation



Extreme heat generated when towing and hauling destroys inferior transmission fluids and shortens c